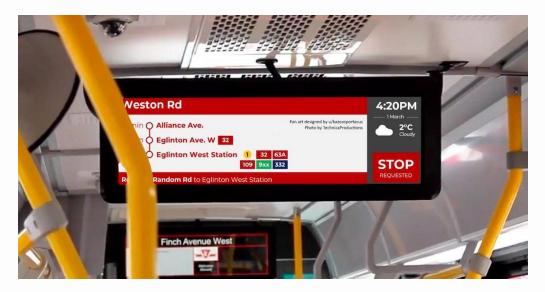

# **DATE:** product / Rail transit line display

#### Model: G286AY540-S01

SIZE:28.6Inch Stretched Bar LCD for traffic route display Product Size:698.4mm (H) x196.425mm (V) resolution: 1920\*540 brightness: 500 Nits

#### Advantages and features:

•Smart digital line displays make smart transportation smarter by eliminating the need for paper signage and delayed delivery of updates

•Digital metro line maps show the current location and next station in a dynamic way, Arrival and door opening tips show on the screen along with the voice announcement