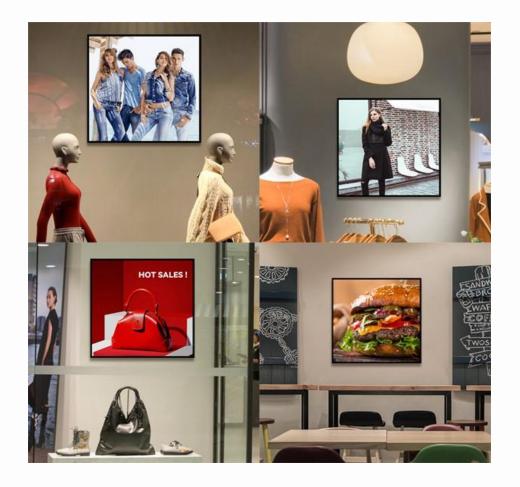

|
|----------|----------|-------------------------------------|--|
| Shenzhen |          | 300PCS                              |  |
| TOTAL:   | 3 units  |                                     |  |



















# PART 03 -Product application



#### product / Shelf edge LCD display



#### Model: G231AY158-S01

Size:23.1Inch stretched bar LCD for shelf edge display Product Size:584.6mm (H) x 48.2mm (V) resolution: 1920\*158 brightness: 400 Nits

#### Advantages and features:

•Remote comprehensive management saves time and is more convenient.

•Flexible split screen to display different product content and prices

•Shelf screens are very suitable for commercial spaces such as shopping malls, shopping malls, and specialty stores, and can better stimulate customers' desire to buy.





#### Model: G330AYJ80-S01

SIZE:33Inch square lcd screen Product Size:592.2mm (H) x 592.2mm (V) resolution: 1880\*1880 brightness: 500 Nits

#### Advantages and features:

Intelligent digital photo frame, ultra-high picture quality, can present perfect visual effects

•Square LCD screens are often used in new commercial retail, chain restaurants, cosmetics stores, high-end luxury stores, boutiques, exhibitions and other fields. Square LCD screens are gradually replacing traditional billboards, light boxes and other display products due to their special size and ability to play a variety of materials (such as videos, pictures, audio, text, etc.)

# **DATE:** product / Rail transit line display



#### Model: G286AY540-S01

SIZE:28.6Inch Stretched Bar LCD for traffic route display Product