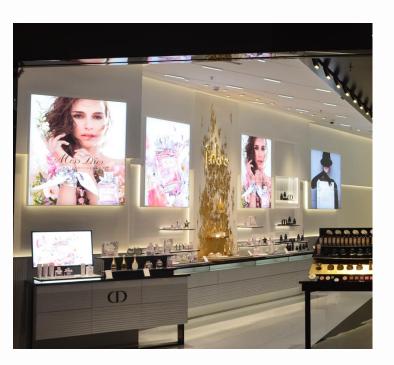

tilted towards you, providing better color consistency than similarly sized flat monitors.

# GOMANY

#### product / Outdoor Stretched LCD display



#### Model: G585AYA80-D01

SIZE:58Inch outdoor bar display Product Size:1428.48mm (H) x440mm (V) resolution: 3840\*1080 brightness: 1500 Nits

#### Advantages and features:

Outdoor highlight display, readable under sunlight, waterproof, dustproof and explosion-proof design
In an outdoor environment, passing tourists are easily attracted and eager to visit and get information, schedules, visitor information, etc. from the products. In a retail environment, 24/7 advertising enhances your business, is always available and maintains your value



### Case / Product application areas





















## Case / Product application areas









# PART 04 -Partner























# PART 05 -Honorary certification



| 质量管理体                                                                             | 系认证证书                                                            |
|-----------------------------------------------------------------------------------|------------------------------------------------------------------|
|                                                                                   | 但册号, 064-18-Q-2089-R0-S                                          |
|                                                                                   | 9 显科技有限公司<br>低一社会信用代码。 \$14403008.5401008<br>同社区前本第 30 号 8 # 301 |
| 质量管理                                                                              | 网络系符合