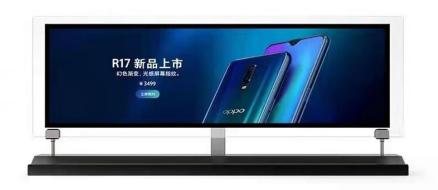

#### product / Shelf edge LCD display

#### Model: G231AY158-S01

Size:23.1Inch stretched bar LCD for shelf edge display Product Size:584.6mm (H) x 48.2mm (V) resolution: 1920\*158 brightness: 400 Nits

#### Advantages and features:

•Remote comprehensive management saves time and is more convenient.

•Flexible split screen to display different product content and prices

•Shelf screens are very suitable for commercial spaces such as shopping malls, shopping malls, and specialty stores, and can better stimulate customers' desire to buy.