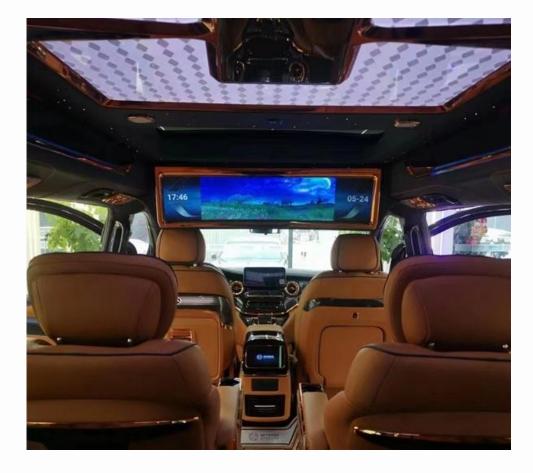

#### Model: G290AQ540-S01

SIZE:29Inch stretched bar curved LCD monitor Product Size:698.4mm (H) x196.425mm (V) resolution: 1920\*540 brightness: 500 Nits

#### Advantages and features:

Curved monitors are designed to extend the image in an arc around your field of view so that you see the edges of the screen with your peripheral vision, rather than seeing it as a flat image. Therefore, curved monitors are mainly good for increasing immersion surrounds you, not just in front of you
Curved ultrawide monitors are great for multitasking or working on projects that require multiple tabs to be open at the same time. Some studies even suggest that curved monitors can also reduce eye fatigue. Curved screens also ensure that every pixel is tilted towards you, providing better color consistency than similarly sized flat monitors.