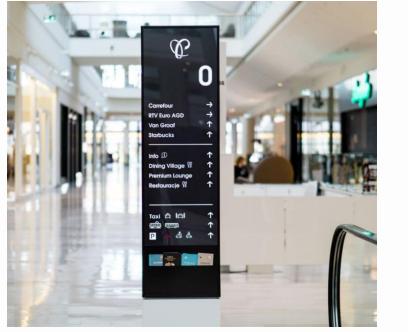

#### product / Full screen digital signage

#### Model: G700AW1440-D01

SIZE:70Inch floor standing full screen digital signage Product Size:1649.66mm (H) x618.624mm (V) resolution: 3840\*1440 brightness: 500 Nits

#### Advantages and features:

•Full screen, HD quality, customers can enjoy crystal-clear visuals that are more vivid, brighter and with greater depth of detail

•Dynamic video ads can effectively engage customers and capture their attention in a way that traditional static displays cannot.