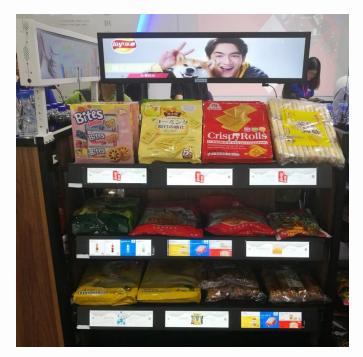

#### product / Shelf edge LCD display

#### Model: G231AY158-S01

Size:23.1Inch stretched bar LCD for shelf edge display Product Size:584.6mm (H) x 48.2mm (V) resolution: 1920\*158 brightness: 400 Nits

#### Advantages and features:

•Remote comprehensive management saves time and is more convenient.

•Flexible split screen to display different product content and prices

•Shelf screens are very suitable for commercial spaces such as shopping malls, shopping malls, and specialty stores, and can better stimulate customers' desire to buy.