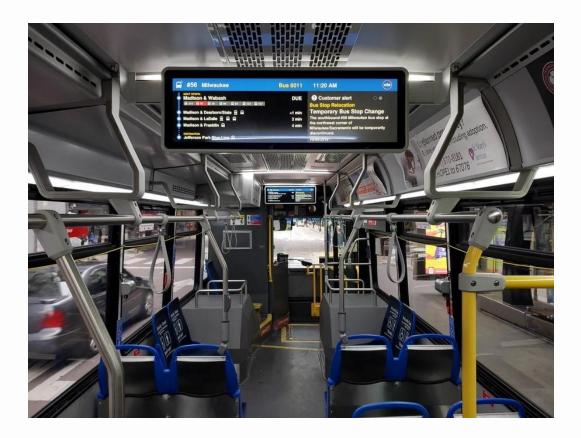

# **DATE:** product / Rail transit line display

#### Model: G286AY540-S01

SIZE:28.6Inch Stretched Bar LCD for traffic route display Product Size:698.4mm (H) x196.425mm (V) resolution: 1920\*540 brightness: 500 Nits

#### Advantages and features:

•Smart digital line displays make smart transportation smarter by eliminating the need for paper signage and delayed delivery of updates

•Digital metro line maps show the current location and next station in a dynamic way, Arrival and door opening tips show on the screen along with the voice announcement