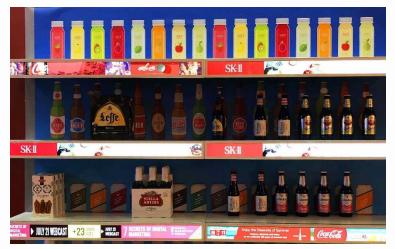

#### product / Shelf edge LCD display

#### Model: G231AY158-S01

Size:23.1Inch stretched bar LCD for shelf edge display Product Size:584.6mm (H) x 48.2mm (V) resolution: 1920\*158 brightness: 400 Nits

#### Advantages and features:

•Remote comprehensive management saves time and is more convenient.

•Flexible split screen to display different product content and prices

•Shelf screens are very suitable for commercial spaces such as shopping malls, shopping malls, and specialty stores, and can better stimulate customers' desire to buy.