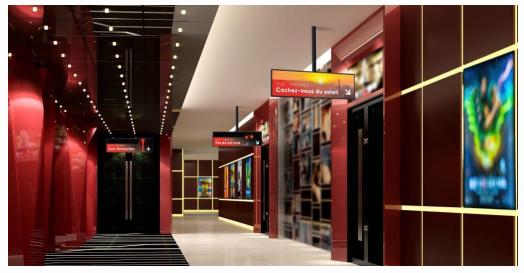

# **DATE:** product / Rail transit line display

#### Model: G286AY540-S01

SIZE:28.6Inch Stretched Bar LCD for traffic route display Product Size:698.4mm (H) x196.425mm (V) resolution: 1920\*540 brightness: 500 Nits

#### Advantages and features:

•Smart digital line displays make smart transportation smarter by eliminating the need for paper signage and delayed delivery of updates

•Digital metro line maps show the current location and next station in a dynamic way, Arrival and door opening tips show on the screen along with the voice announcement