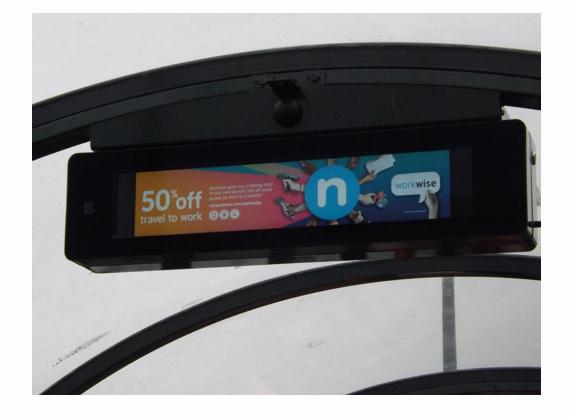

#### Model: G286AY540-S01

SIZE:28.6Inch Stretched Bar LCD for traffic route display Product Size:698.4mm (H) x196.425mm (V) resolution: 1920\*540 brightness: 500 Nits

#### Advantages and features:

•Smart digital line displays make smart transportation smarter by eliminating the need for paper signage and delayed delivery of updates

•Digital metro line maps show the current location and next station in a dynamic way, Arrival and door opening tips show on the screen along with the voice announcement