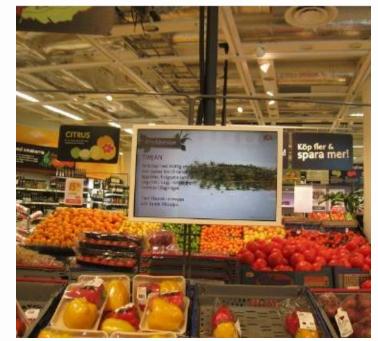

#### product / Shelf edge LCD display

#### Model: G231AY158-S01

Size:23.1Inch stretched bar LCD for shelf edge display Product Size:584.6mm (H) x 48.2mm (V) resolution: 1920\*158 brightness: 400 Nits

#### Advantages and features:

•Remote comprehensive management saves time and is more convenient.

•Flexible split screen to display different product content and prices

•Shelf screens are very suitable for commercial spaces such as shopping malls, shopping malls, and specialty stores, and can better stimulate customers' desire to buy.