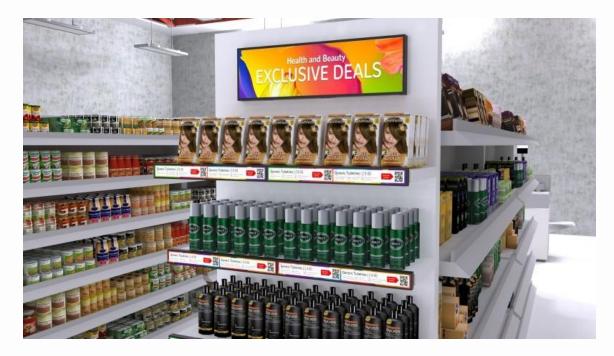

#### product / Shelf edge LCD display

#### Model: G231AY158-S01

Size:23.1Inch stretched bar LCD for shelf edge display Product Size:584.6mm (H) x 48.2mm (V) resolution: 1920\*158 brightness: 400 Nits

#### Advantages and features:

•Remote comprehensive management saves time and is more convenient.

•Flexible split screen to display different product content and prices

•Shelf screens are very suitable for commercial spaces such as shopping malls, shopping malls, and specialty stores, and can better stimulate customers' desire to buy.