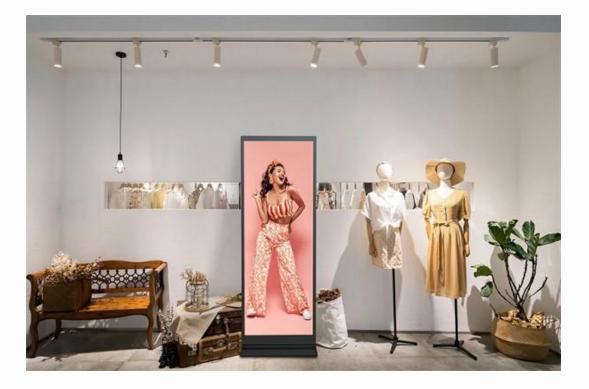

#### Model: G330AYJ80-S01

SIZE:33Inch square lcd screen Product Size:592.2mm (H) x 592.2mm (V) resolution: 1880\*1880 brightness: 500 Nits

#### Advantages and features:

Intelligent digital photo frame, ultra-high picture quality, can present perfect visual effects

•Square LCD screens are often used in new commercial retail, chain restaurants, cosmetics stores, high-end luxury stores, boutiques, exhibitions and other fields. Square LCD screens are gradually replacing traditional billboards, light boxes and other display products due to their special size and ability to play a variety of materials (such as videos, pictures, audio, text, etc.)