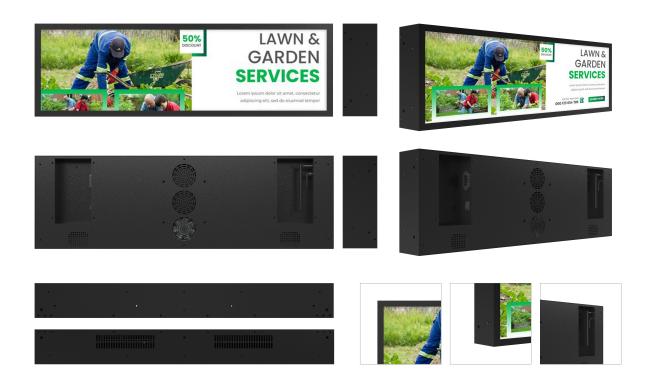

| Memory Card               | Supports TF block                                                                                                                                                                |                  |       |
|                          | RTC                       | Built-in real-time clock function                                                                                                                                                |                  |       |
|                          | System Upgrade            | Supports OTA remote upgrade; supports USB flash drive upgrade                                                                                                                    |                  |       |

# **Product Rendering:**



# **Product Dimension Drawing:**