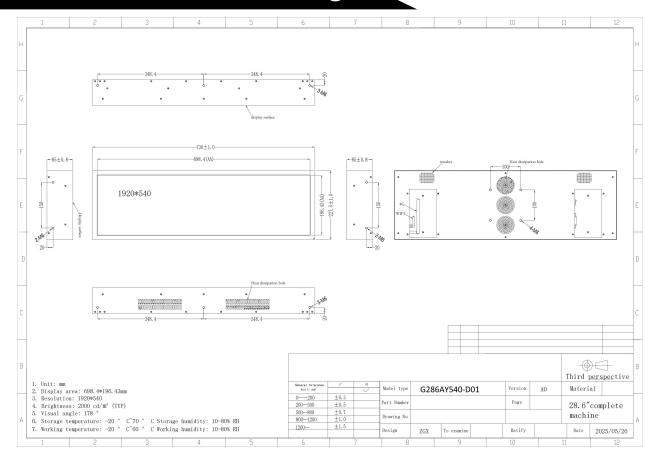

# **Product Dimension Drawing:**

# **Product Paramenter:**

|                    | 28.6" Units/N No       |                         |              |       |  |  |
|--------------------|------------------------|-------------------------|--------------|-------|--|--|
| Model              |                        | Specifications          | umber        | Notes |  |  |
|                    | Dimension              | 730(L)*227.5(V)*85(W)   | MM           |       |  |  |
|                    | Shell material         | Black fine sand pattern | -            |       |  |  |
|                    | Gross Weight           | /                       | Kg/gros<br>s |       |  |  |
|                    | Display Size           | 698.4(L)*196.43(V)      | MM           |       |  |  |
|                    | Display- resolution    | 1920*540                | Pixel        |       |  |  |
| Sci                | Brightness             | 2000                    | Cd/m²        |       |  |  |
| Screen Param-eters | Contrast ratio         | 4000:1                  | -            |       |  |  |
| aram-e             | Display scale          | 16:4.5                  | -            |       |  |  |
| eters              | Viewing angle          | 89/89/89                | -            |       |  |  |
|                    | Pixel pitch            | 0.36375*0.36375         | MM           |       |  |  |
|                    | Display color          | 16.7                    | M            |       |  |  |
|                    | Maximum power          | ≤120                    | W            |       |  |  |
| Elec               | Standby power          | ≤1                      | W            |       |  |  |
| lectrical          | Supply Voltage         | 12V                     | V            |       |  |  |
|                    | Horn                   | 8Ω3W                    | -            |       |  |  |
| WorkStorage        | Operating temperature  | -20-60                  | $^{\circ}$   |       |  |  |
|                    | Working- humidity      | 10%~80%                 | %hr          |       |  |  |
|                    | Storage<br>temperature | -20-70                  | $^{\circ}$   |       |  |  |
| ro<br>             | Storage Humidity       | 10%~80%                 | %hr          |       |  |  |
|                    | Power interface        | AC 110-240V             |              |       |  |  |