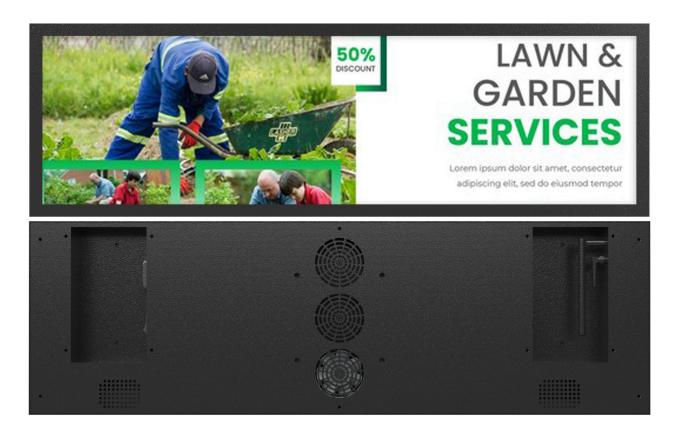

### **SPECIFICATION**

Product number: G286AY540-D01

Product type: Outdoor strip display



| Checked by | Rechecked by     | Approved by    |
|------------|------------------|----------------|
| Comments   | Approved by      | Company's seal |
|            | Customer's Name: |                |

Please send the original back to us after you have approved and signed.

#### **Modify History**

| Ver.    | Page | Revised Descriptions | Date       | Revision | Approal |
|---------|------|----------------------|------------|----------|---------|
| REV.1.0 | ALL  | ТО                   | 2025.06.16 |          |         |
|         |      |                      |            |          |         |
|         |      |                      |            |          |         |

# **Product Paramenter:**

|                    | 28.6" Units/N No       |                         |