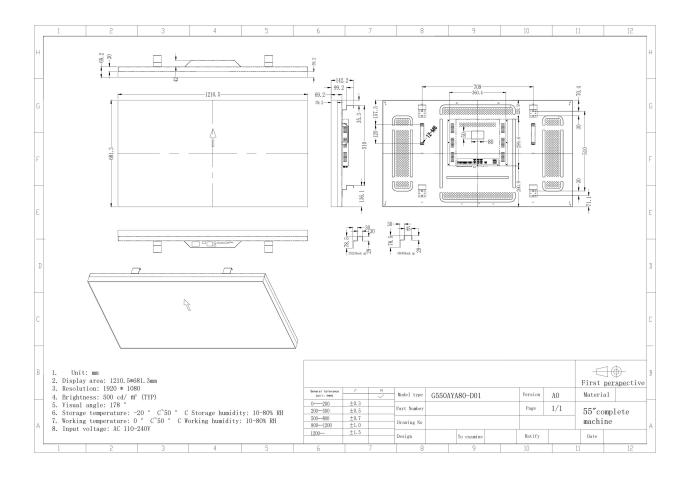

|       |
|                          | Serial Port               | CVBS (BNC)X1,VGAX1;1920X1080P 60Hz,<br>RS232 (RJ45) X1 |                  |       |
|                          | Network Support           | /                                                      |                  |       |
|                          | Memory Card               | /                                                      |                  |       |
|                          | RTC                       | /                                                      |                  |       |
|                          | System Upgrade            | /                                                      |                  |       |

# **Product Rendering:**







## **Product Dimension Drawing:**