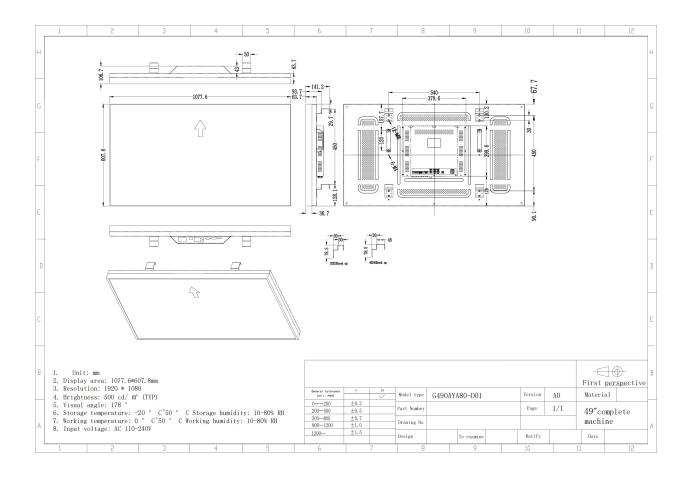

|       |
|                          | Serial Port               | CVBS (BNC)X1, VGAX1;1920X1080P 60Hz,<br>RS232 (RJ45) X1 |                  |       |
|                          | Network Support           | /                                                       |                  |       |
|                          | Memory Card               | /                                                       |                  |       |
|                          | RTC                       | /                                                       |                  |       |
|                          | System Upgrade            | /                                                       |                  |       |

## **Product Rendering:**





## **Product Dimension Drawing:**