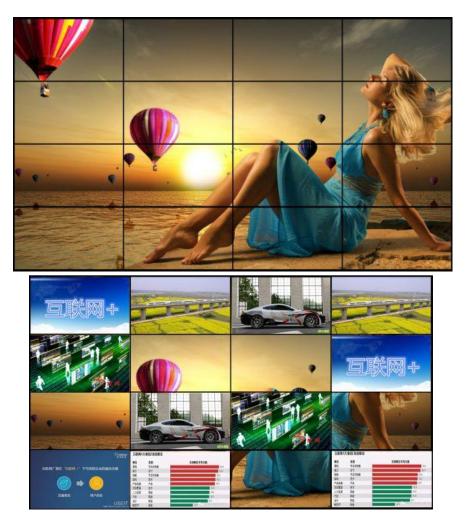

|                  |       |
|                          | Serial Port               | CVBS (BNC)X1, VGAX1;1920X1080P 60Hz,<br>RS232 (RJ45) X1 |                  |       |
|                          | Network Support           | /                                                       |                  |       |
|                          | Memory Card               | /                                                       |                  |       |
|                          | RTC                       | /                                                       |                  |       |
|                          | System Upgrade            | /                                                       |                  |       |

## **Product Rendering:**





## **Product Dimension Drawing:**