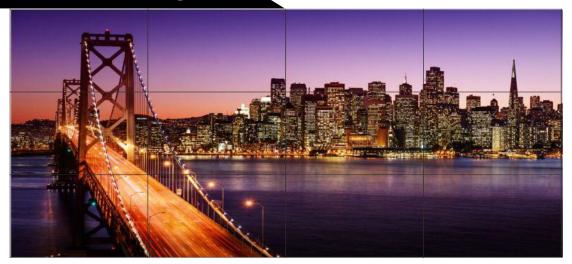

|                  |       |
|                          | Serial Port               | CVBS (BNC)X1, VGAX1;1920X1080P 60Hz,<br>RS232 (RJ45) X1 |                  |       |
|                          | Network Support           | /                                                       |                  |       |
|                          | Memory Card               | /                                                       |                  |       |
|                          | RTC                       | /                                                       |                  |       |
|                          | System Upgrade            | /                                                       |                  |       |

## **Product Rendering:**





## **Product Dimension Drawing:**