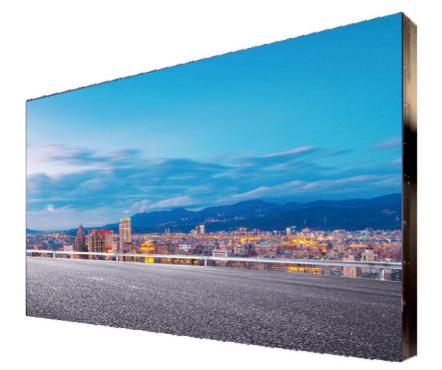

# **SPECIFICATION**

Product number: G490AYA80-D01

Product type: Splicing Screen



| Checked by | Rechecked by | Approved by   |
|------------|--------------|---------------|
| Comments   | Approved by  | Company's sea |

Please send the original back to us after you have approved and signed.

#### Modify History

| Ver.    | Page | Revised Descriptions | Date       | Revision | Approal |
|---------|------|----------------------|------------|----------|---------|
| REV.1.0 | ALL  | то                   | 2025.05.16 |          |         |
|         |      |                      |            |          |         |
|         |      |                      |            |          |         |

## **Product Paramenter:**

|                    | 49" Specifications Units/N N |                                  |              |       |  |
|--------------------|-------------------