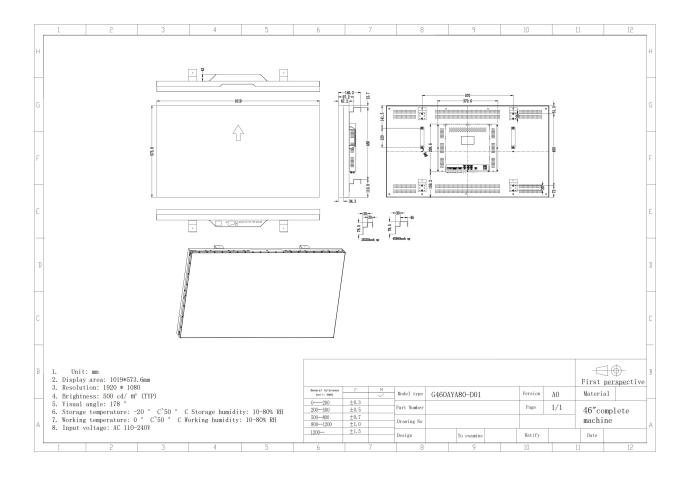

## **Product Paramenter:**

|                    | 46" Units/N Next       |                                |               |       |  |  |
|--------------------|------------------------|--------------------------------|---------------|-------|--|--|
| Model              |                        | Specifications                 | umber         | Notes |  |  |
|                    | Dimension              | 1019 (L) *573.6 (H) *140.2 (W) | MM            |       |  |  |
|                    | Shell material         | Sheet metal black              | -             |       |  |  |
|                    | Gross Weight           | 17                             | Kg/gros<br>s  |       |  |  |
| Screen Param-eters | Display Size           | 1018.08(L)×572.67(H)           | MM            |       |  |  |
|                    | Display- resolution    | 1920*1080                      | Pixel         |       |  |  |
|                    | Brightness             | 500                            | Cd/m²         |       |  |  |
|                    | Contrast ratio         | 1200:1                         | -             |       |  |  |
|                    | Display scale          | 16:9                           | -             |       |  |  |
|                    | Viewing angle          | 89/89/89                       | -             |       |  |  |
|                    | Pixel pitch            | 0.53025×0.53025                | MM            |       |  |  |
|                    | Display color          | 16.7                           | М             |       |  |  |
| Electrical         | Maximum power          | ≤200                           | W             |       |  |  |
|                    | Standby power          | ≤1                             | W             |       |  |  |
|                    | Supply Voltage         | 12                             | V             |       |  |  |
|                    | Horn                   | /                              | -             |       |  |  |
|                    | Operating temperature  | 0-50                           | ${\mathbb C}$ |       |  |  |
| WorkStorage        | Working- humidity      | 10%~80%                        | %hr           |       |  |  |
|                    | Storage<br>temperature | -20-50                         | $^{\circ}$ C  |       |  |  |
|                    | Storage Humidity       | 10%~80%                        | %hr           |       |  |  |
|                    | Power interface        | AC 110V~240V                   |               |       |  |  |

## **Product Dimension Drawing:**