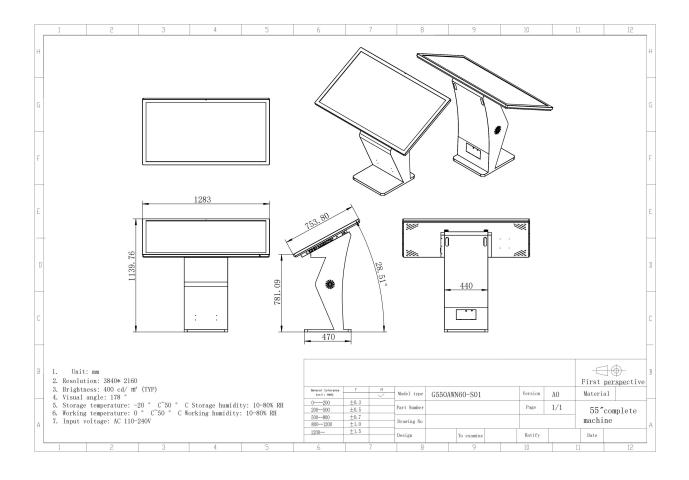

## **Product Paramenter:**

|                    | 55" Units/N New        |                                        |              |       |  |  |
|--------------------|------------------------|----------------------------------------|--------------|-------|--|--|
| Mod                |                        | Specifications                         | umber        | Notes |  |  |
|                    | Dimension              | 1283 (L)*753.8(V)*1139.76(H)           | MM           |       |  |  |
|                    | Shell material         | Black fine sand pattern (customizable) | -            |       |  |  |
|                    | Gross Weight           | /                                      | Kg/gros<br>s |       |  |  |
| Screen Param-eters | Display Size           | 1209.6(L)×680.4(V)                     | MM           |       |  |  |
|                    | Display- resolution    | 3840*2160                              | Pixel        |       |  |  |
|                    | Brightness             | 400                                    | Cd/m²        |       |  |  |
|                    | Contrast ratio         | 1300:1                                 | -            |       |  |  |
|                    | Display scale          | 16:9                                   | -            |       |  |  |
|                    | Viewing angle          | 89/89/89                               | -            |       |  |  |
|                    | Pixel pitch            | 0.315×0.315                            | MM           |       |  |  |
|                    | Display color          | 1.07                                   | В            |       |  |  |
| Electrical         | Maximum power          | ≤85                                    | W            |       |  |  |
|                    | Standby power          | ≤1                                     | W            |       |  |  |
|                    | Supply Voltage         | 12                                     | V            |       |  |  |
|                    | Horn                   | 8Ω3W*2                                 | -            |       |  |  |
| WorkStorage        | Operating temperature  | 0-50                                   | $^{\circ}$ C |       |  |  |
|                    | Working- humidity      | 10%~80%                                | %hr          |       |  |  |
|                    | Storage<br>temperature | -20-50                                 | $^{\circ}$   |       |  |  |
|                    | Storage Humidity       | 10%~80%                                | %hr          |       |  |  |
|                    | Power interface        | AC 110-240V                            |              |       |  |  |

# **Product Dimension Drawing:**