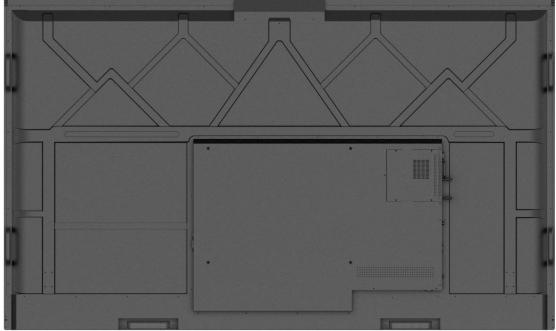

#### **SPECIFICATION**

Product number: G650AYN60-D01

Product type: Conference all-in-one machine





| Checked by       | Rechecked by | Approved by    |  |
|------------------|--------------|----------------|--|
|                  |              |                |  |
| Comments         | Approved by  | Company's seal |  |
|                  |              |                |  |
| Customer's Name: |              |                |  |

Please send the original back to us after you have approved and signed.

#### **Modify History**

| Ver.    | Page | Revised Descriptions | Date       | Revision | Approal |
|---------|------|----------------------|------------|----------|---------|
| REV.1.0 | ALL  | ТО                   | 2025.05.16 |          |         |
|         |      |                      |            |          |         |
|         |      |                      |            |