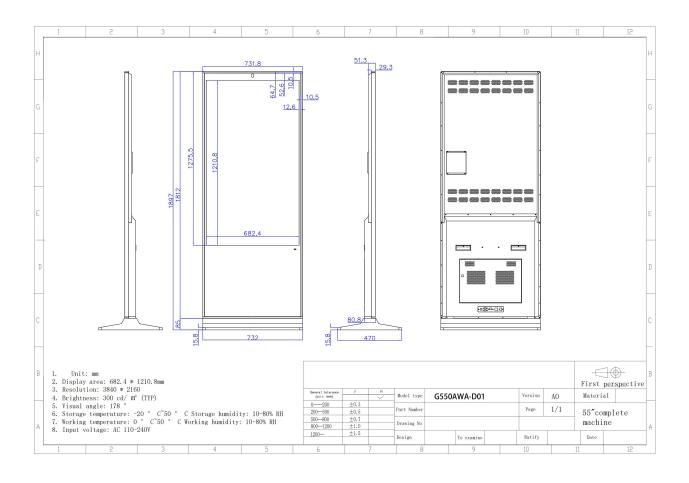

## **Product Dimension Drawing:**

# **Product Paramenter:**

| Mod                | 55"<br>del             | Specifications                  | Units/N<br>umber | Notes |
|--------------------|------------------------|---------------------------------|------------------|-------|
|                    | Dimension              | 731.8 (H)*1897(V)*51.3(W)       | MM               |       |
|                    | Shell material         | Black (white) fine sand pattern | -                |       |
|                    | Gross Weight           | 54                              | Kg/gros<br>s     |       |
| Screen Param-eters | Display Size           | 682.4(H)*1210.8(V)              | MM               |       |
|                    | Display- resolution    | 2160*3840                       | Pixel            |       |
|                    | Brightness             | 300                             | Cd/m²            |       |
|                    | Contrast ratio         | 1300:1                          | -                |       |
|                    | Display scale          | 16:9                            | -                |       |
|                    | Viewing angle          | 89/89/89                        | -                |       |
|                    | Pixel pitch            | 0.315*0.315                     | ММ               |       |
|                    | Display color          | 1.07                            | В                |       |
| Ele                | Maximum power          | ≤120                            | W                |       |
|                    | Standby power          | ≤0.5                            | W                |       |
| ectrical           | Supply Voltage         | 12                              | V                |       |
|                    | Horn                   | 8Ω3W                            | -                |       |
| WorkStorage        | Operating temperature  | 0-50                            | $^{\circ}$       |       |
|                    | Working- humidity      | 10%~80%                         | %hr              |       |
|                    | Storage<br>temperature | -20-50                          | $^{\circ}$       |       |
|                    | Storage Humidity       | 10%~80%                         | %hr              |       |
|                    | Power interface        | AC 110-240V                     |                  |       |