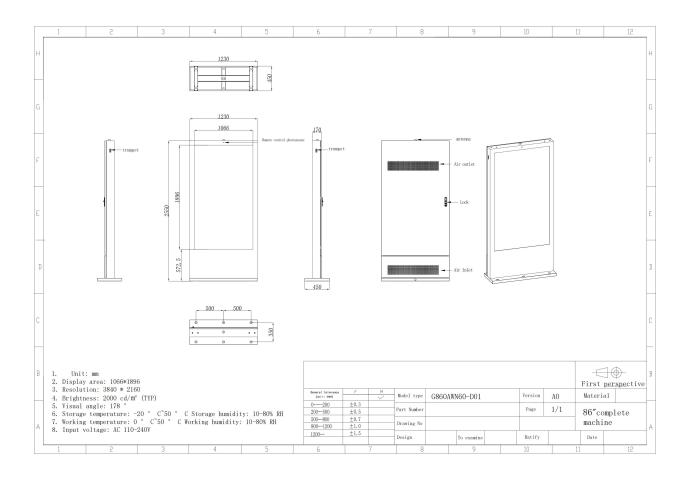

## **Product Dimension Drawing:**

# **Product Paramenter:**

|                    | 86" Units/N Nata       |                                                                                                     |              |       |  |  |  |
|--------------------|------------------------|-----------------------------------------------------------------------------------------------------|--------------|-------|--|--|--|
| Mod                |                        | Specifications                                                                                      | umber        | Notes |  |  |  |
|                    | Dimension              | 1230 (H)*2550(V)*170(W)                                                                             | MM           |       |  |  |  |
|                    | Shell material         | galvanized steel plain sheet                                                                        | -            |       |  |  |  |
|                    | Gross Weight           | 235                                                                                                 | Kg/gros<br>s |       |  |  |  |
| Screen Param-eters | Display Size           | <b>Display Size</b> 1066(H)*1896(V)                                                                 |              |       |  |  |  |
|                    | Display- resolution    | 2160*3840                                                                                           | Pixel        |       |  |  |  |
|                    | Brightness             | 2000                                                                                                | Cd/m²        |       |  |  |  |
|                    | Contrast ratio         | 1200:1                                                                                              | -            |       |  |  |  |
|                    | Display scale          | 16:9                                                                                                | -            |       |  |  |  |
|                    | Viewing angle          | 89/89/89                                                                                            | -            |       |  |  |  |
|                    | Pixel pitch            | 0.49*0.49                                                                                           | MM           |       |  |  |  |
|                    | Display color          | 1.07                                                                                                | В            |       |  |  |  |
| Electrical         | Maximum power          | ≤1300                                                                                               | W            |       |  |  |  |
|                    | Standby power          | ≤0.5                                                                                                | W            |       |  |  |  |
|                    | Supply Voltage         | 12                                                                                                  | V            |       |  |  |  |
|                    | Horn                   | 8Ω3W*2                                                                                              | -            |       |  |  |  |
| WorkStorage        | Operating temperature  | 0° $\mathbb{C}$ ~+50° $\mathbb{C}$ (optional heater can reach-20° $\mathbb{C}$ ~+50° $\mathbb{C}$ ) | $^{\circ}$ C |       |  |  |  |
|                    | Working- humidity      | 5%~95%                                                                                              | %hr          |       |  |  |  |
|                    | Storage<br>temperature | -20-50                                                                                              | $^{\circ}$   |       |  |  |  |
|                    | Storage Humidity       | 5%~95%                                                                                              | %hr          |       |  |  |  |
|                    | Power interface        | AC 110-240V                                                                                         |              |       |  |  |  |