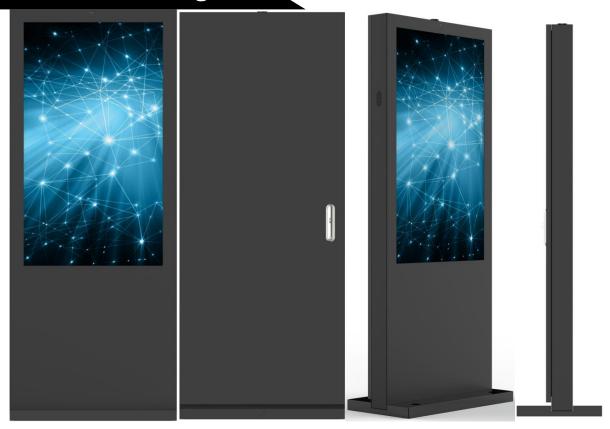

.0 |                  |       |
|                          | Memory Card               | TF card data storage, up to 32G                                                                                                                                  |                  |       |
|                          | RTC                       | Built-in real-time clock function                                                                                                                                |                  |       |
|                          | System Upgrade            | Supports OTA remote upgrade; supports U disk upgrade                                                                                                             |                  |       |

# **Product Rendering:**



## **Product Dimension Drawing:**