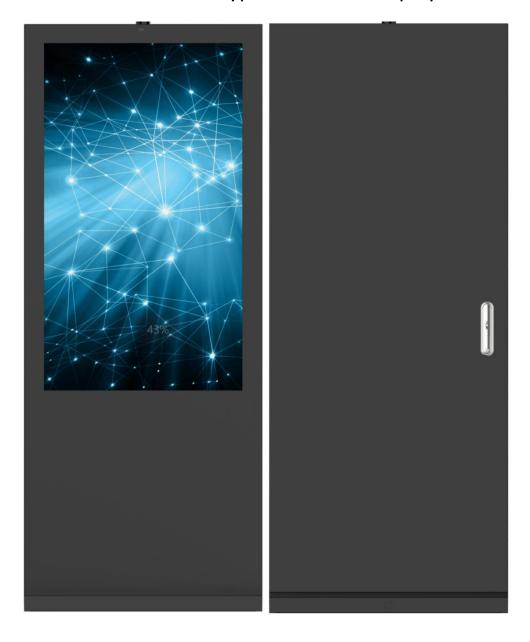

#### **SPECIFICATION**

Product number: G650AWN60-D01

Product type: Outdoor display



| Checked by | Rechecked by     | Approved by    |
|------------|------------------|----------------|
| Comments   | Approved by      | Company's seal |
|            | Customer's Name: |                |

Please send the original back to us after you have approved and signed.

#### **Modify History**

| Ver.    | Page | Revised Descriptions | Date       | Revision | Approal |
|---------|------|----------------------|------------|----------|---------|
| REV.1.0 | ALL  | ТО                   | 2025.05.16 |          |         |
|         |      |                      |            |          |         |
|         |      |                      |            |          |         |

## **Product Paramenter:**

|                    | 65" Units/N National Un |