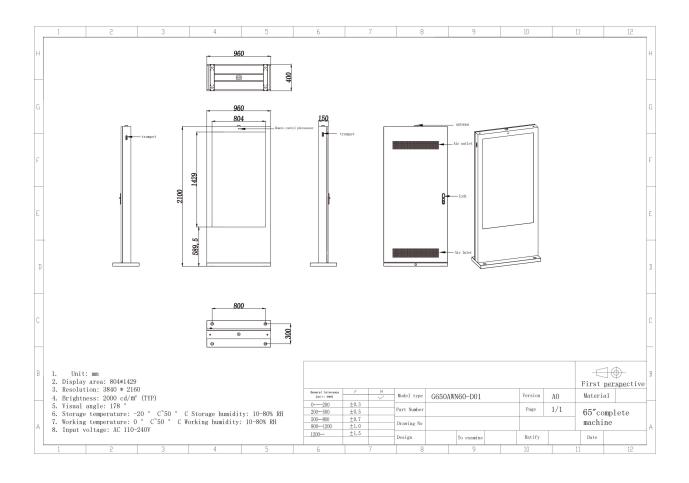

## **Product Dimension Drawing:**

## **Product Paramenter:**

|                    | 65" Units/N National Un |                                                  |              |       |  |  |  |
|--------------------|--------------------------------------------------------------------------------------------------------------------------------------------------------------------------------------------------------------------------------------------------------------------------------------------------------------------------------------------------------------------------------------------------------------------------------------------------------------------------------------------------------------------------------------------------------------------------------------------------------------------------------------------------------------------------------------------------------------------------------------------------------------------------------------------------------------------------------------------------------------------------------------------------------------------------------------------------------------------------------------------------------------------------------------------------------------------------------------------------------------------------------------------------------------------------------------------------------------------------------------------------------------------------------------------------------------------------------------------------------------------------------------------------------------------------------------------------------------------------------------------------------------------------------------------------------------------------------------------------------------------------------------------------------------------------------------------------------------------------------------------------------------------------------------------------------------------------------------------------------------------------------------------------------------------------------------------------------------------------------------------------------------------------------------------------------------------------------------------------------------------------------|--------------------------------------------------|--------------|-------|--|--|--|
| Mod                |                                                                                                                                                                                                                                                                                                                                                                                                                                                                                                                                                                                                                                                                                                                                                                                                                                                                                                                                                                                                                                                                                                                                                                                                                                                                                                                                                                                                                                                                                                                                                                                                                                                                                                                                                                                                                                                                                                                                                                                                                                                                                                                                | Specifications                                   | umber        | Notes |  |  |  |
|                    | Dimension                                                                                                                                                                                                                                                                                                                                                                                                                                                                                                                                                                                                                                                                                                                                                                                                                                                                                                                                                                                                                                                                                                                                                                                                                                                                                                                                                                                                                                                                                                                                                                                                                                                                                                                                                                                                                                                                                                                                                                                                                                                                                                                      | 960 (H)*2100(V)*150(W)                           | MM           |       |  |  |  |
|                    | Shell material                                                                                                                                                                                                                                                                                                                                                                                                                                                                                                                                                                                                                                                                                                                                                                                                                                                                                                                                                                                                                                                                                                                                                                                                                                                                                                                                                                                                                                                                                                                                                                                                                                                                                                                                                                                                                                                                                                                                                                                                                                                                                                                 | galvanized steel plain sheet                     | -            |       |  |  |  |
|                    | Gross Weight                                                                                                                                                                                                                                                                                                                                                                                                                                                                                                                                                                                                                                                                                                                                                                                                                                                                                                                                                                                                                                                                                                                                                                                                                                                                                                                                                                                                                                                                                                                                                                                                                                                                                                                                                                                                                                                                                                                                                                                                                                                                                                                   | 120                                              | Kg/gros<br>s |       |  |  |  |
| Screen Param-eters | Display Size                                                                                                                                                                                                                                                                                                                                                                                                                                                                                                                                                                                                                                                                                                                                                                                                                                                                                                                                                                                                                                                                                                                                                                                                                                                                                                                                                                                                                                                                                                                                                                                                                                                                                                                                                                                                                                                                                                                                                                                                                                                                                                                   | 803(H)*1428(V)                                   | MM           |       |  |  |  |
|                    | Display- resolution                                                                                                                                                                                                                                                                                                                                                                                                                                                                                                                                                                                                                                                                                                                                                                                                                                                                                                                                                                                                                                                                                                                                                                                                                                                                                                                                                                                                                                                                                                                                                                                                                                                                                                                                                                                                                                                                                                                                                                                                                                                                                                            | 2160*3840                                        | Pixel        |       |  |  |  |
|                    | Brightness                                                                                                                                                                                                                                                                                                                                                                                                                                                                                                                                                                                                                                                                                                                                                                                                                                                                                                                                                                                                                                                                                                                                                                                                                                                                                                                                                                                                                                                                                                                                                                                                                                                                                                                                                                                                                                                                                                                                                                                                                                                                                                                     | 2000                                             | Cd/m²        |       |  |  |  |
|                    | Contrast ratio                                                                                                                                                                                                                                                                                                                                                                                                                                                                                                                                                                                                                                                                                                                                                                                                                                                                                                                                                                                                                                                                                                                                                                                                                                                                                                                                                                                                                                                                                                                                                                                                                                                                                                                                                                                                                                                                                                                                                                                                                                                                                                                 | 4000:1                                           | -            |       |  |  |  |
|                    | Display scale                                                                                                                                                                                                                                                                                                                                                                                                                                                                                                                                                                                                                                                                                                                                                                                                                                                                                                                                                                                                                                                                                                                                                                                                                                                                                                                                                                                                                                                                                                                                                                                                                                                                                                                                                                                                                                                                                                                                                                                                                                                                                                                  | 16:9                                             | -            |       |  |  |  |
|                    | Viewing angle                                                                                                                                                                                                                                                                                                                                                                                                                                                                                                                                                                                                                                                                                                                                                                                                                                                                                                                                                                                                                                                                                                                                                                                                                                                                                                                                                                                                                                                                                                                                                                                                                                                                                                                                                                                                                                                                                                                                                                                                                                                                                                                  | 89/89/89                                         | -            |       |  |  |  |
|                    | Pixel pitch                                                                                                                                                                                                                                                                                                                                                                                                                                                                                                                                                                                                                                                                                                                                                                                                                                                                                                                                                                                                                                                                                                                                                                                                                                                                                                                                                                                                                                                                                                                                                                                                                                                                                                                                                                                                                                                                                                                                                                                                                                                                                                                    | 0.372*0.372                                      | MM           |       |  |  |  |
|                    | Display color                                                                                                                                                                                                                                                                                                                                                                                                                                                                                                                                                                                                                                                                                                                                                                                                                                                                                                                                                                                                                                                                                                                                                                                                                                                                                                                                                                                                                                                                                                                                                                                                                                                                                                                                                                                                                                                                                                                                                                                                                                                                                                                  | 1.07                                             | В            |       |  |  |  |
| Electrical         | Maximum power                                                                                                                                                                                                                                                                                                                                                                                                                                                                                                                                                                                                                                                                                                                                                                                                                                                                                                                                                                                                                                                                                                                                                                                                                                                                                                                                                                                                                                                                                                                                                                                                                                                                                                                                                                                                                                                                                                                                                                                                                                                                                                                  | ≤700                                             | W            |       |  |  |  |
|                    | Standby power                                                                                                                                                                                                                                                                                                                                                                                                                                                                                                                                                                                                                                                                                                                                                                                                                                                                                                                                                                                                                                                                                                                                                                                                                                                                                                                                                                                                                                                                                                                                                                                                                                                                                                                                                                                                                                                                                                                                                                                                                                                                                                                  | ≤0.5                                             | W            |       |  |  |  |
|                    | Supply Voltage                                                                                                                                                                                                                                                                                                                                                                                                                                                                                                                                                                                                                                                                                                                                                                                                                                                                                                                                                                                                                                                                                                                                                                                                                                                                                                                                                                                                                                                                                                                                                                                                                                                                                                                                                                                                                                                                                                                                                                                                                                                                                                                 | 12                                               | V            |       |  |  |  |
|                    | Horn                                                                                                                                                                                                                                                                                                                                                                                                                                                                                                                                                                                                                                                                                                                                                                                                                                                                                                                                                                                                                                                                                                                                                                                                                                                                                                                                                                                                                                                                                                                                                                                                                                                                                                                                                                                                                                                                                                                                                                                                                                                                                                                           | 8Ω3W*2                                           | -            |       |  |  |  |
| WorkStorage        | Operating temperature                                                                                                                                                                                                                                                                                                                                                                                                                                                                                                                                                                                                                                                                                                                                                                                                                                                                                                                                                                                                                                                                                                                                                                                                                                                                                                                                                                                                                                                                                                                                                                                                                                                                                                                                                                                                                                                                                                                                                                                                                                                                                                          | 0°C~+50°C (optional heater can reach-20°C~+50°C) | $^{\circ}$ C |       |  |  |  |
|                    | Working- humidity                                                                                                                                                                                                                                                                                                                                                                                                                                                                                                                                                                                                                                                                                                                                                                                                                                                                                                                                                                                                                                                                                                                                                                                                                                                                                                                                                                                                                                                                                                                                                                                                                                                                                                                                                                                                                                                                                                                                                                                                                                                                                                              | 5%~95%                                           | %hr          |       |  |  |  |
|                    | Storage<br>temperature                                                                                                                                                                                                                                                                                                                                                                                                                                                                                                                                                                                                                                                                                                                                                                                                                                                                                                                                                                                                                                                                                                                                                                                                                                                                                                                                                                                                                                                                                                                                                                                                                                                                                                                                                                                                                                                                                                                                                                                                                                                                                                         | -20-50                                           | $^{\circ}$ C |       |  |  |  |
|                    | Storage Humidity                                                                                                                                                                                                                                                                                                                                                                                                                                                                                                                                                                                                                                                                                                                                                                                                                                                                                                                                                                                                                                                                                                                                                                                                                                                                                                                                                                                                                                                                                                                                                                                                                                                                                                                                                                                                                                                                                                                                                                                                                                                                                                               | 5%~95%                                           | %hr          |       |  |  |  |
|                    | Power interface                                                                                                                                                                                                                                                                                                                                                                                                                                                                                                                                                                                                                                                                                                                                                                                                                                                                                                                                                                                                                                                                                                                                                                                                                                                                                                                                                                                                                                                                                                                                                                                                                                                                                                                                                                                                                                                                                                                                                                                                                                                                                                                | AC 110-240V                                      |              |       |  |  |  |