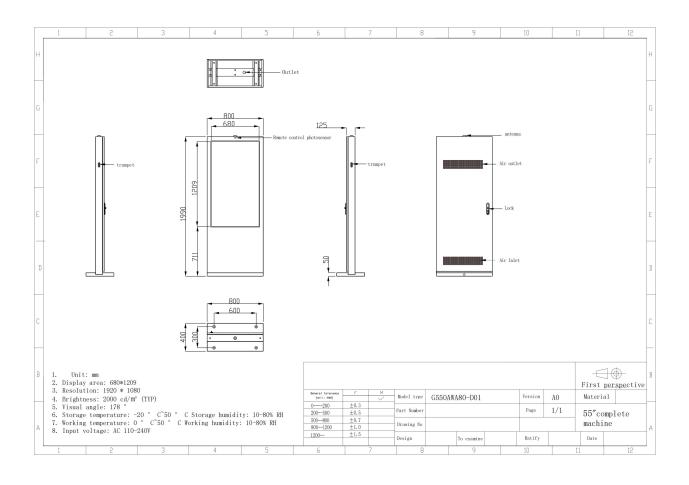

## **Product Dimension Drawing:**

# **Product Paramenter:**

|                    | 55"                    | Specifications                                                                                      | Units/N      | Notes |
|--------------------|------------------------|-----------------------------------------------------------------------------------------------------|--------------|-------|
| Mod                |                        |                                                                                                     | umber        |       |
|                    | Dimension              | 800 (H)*1990(V)*125(W)                                                                              | MM           |       |
|                    | Shell material         | galvanized steel plain sheet                                                                        | -            |       |
|                    | Gross Weight           | 100                                                                                                 | Kg/gros<br>s |       |
| Screen Param-eters | Display Size           | 680.4(H)*1209.6(V)                                                                                  | MM           |       |
|                    | Display- resolution    | lay- resolution 1080*1920                                                                           |              |       |
|                    | Brightness             | 2000                                                                                                | Cd/m²        |       |
|                    | Contrast ratio         | 4000:1                                                                                              | -            |       |
|                    | Display scale          | 16:9                                                                                                | -            |       |
|                    | Viewing angle          | 89/89/89                                                                                            | -            |       |
|                    | Pixel pitch            | 0.315*0.315                                                                                         | MM           |       |
|                    | Display color          | 1.07                                                                                                | В            |       |
| Electrical         | Maximum power          | ≤350                                                                                                | W            |       |
|                    | Standby power          | ≤0.5                                                                                                | W            |       |
|                    | Supply Voltage         | 12                                                                                                  | V            |       |
|                    | Horn                   | 8Ω3W*2                                                                                              | -            |       |
| WorkStorage        | Operating temperature  | 0° $\mathbb{C}$ ~+50° $\mathbb{C}$ (optional heater can reach-20° $\mathbb{C}$ ~+50° $\mathbb{C}$ ) | $^{\circ}$   |       |
|                    | Working- humidity      | 5%~95%                                                                                              | %hr          |       |
|                    | Storage<br>temperature | -20-50                                                                                              | $^{\circ}$ C |       |
|                    | Storage Humidity       | 5%~95%                                                                                              | %hr          |       |
|                    | Power interface        | AC 110-240V                                                                                         |              |       |