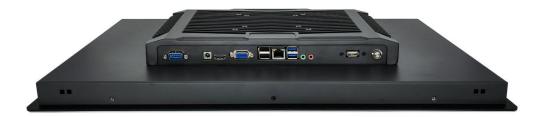

uilt-in 1*Realtek RTL8111 Gigabit network card<br>(optional for dual networks)/1*Mini-PCIE(for<br>WIFI+Bluetooth Card ) |                  |       |
|                          | Memory Card               | /                                                                                                                        |                  |       |
|                          | RTC                       | /                                                                                                                        |                  |       |
|                          | System Upgrade            | /                                                                                                                        |                  |       |

## **Product Rendering:**







## **Product Dimension Drawing:**