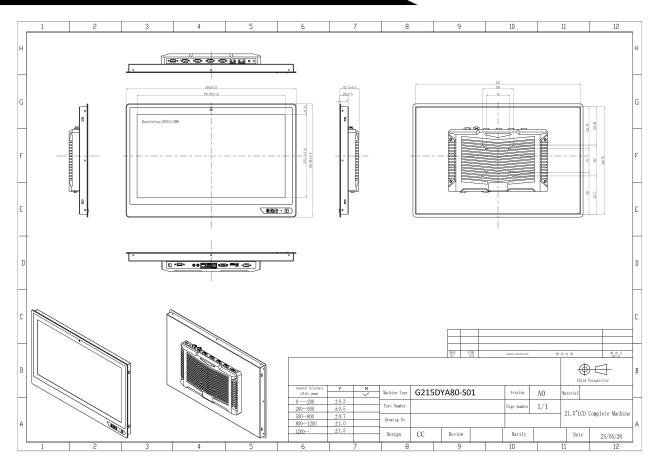

rk card<br>(optional for dual networks)/1*Mini-PCIE(for<br>WIFI+Bluetooth Card ) |                  |       |
|                          | Memory Card               | /                                                                                                                        |                  |       |
|                          | RTC                       | /                                                                                                                        |                  |       |
|                          | System Upgrade            | /                                                                                                                        |                  |       |

## **Product Rendering:**







## **Product Dimension Drawing:**