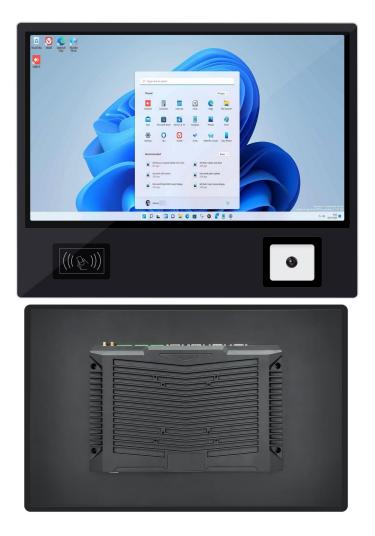

# **SPECIFICATION**

### Product number: G215DYA80-S01

### Product type: Industrial control all-in-one machine



| Checked by | Rechecked by | Approved by   |
|------------|--------------|---------------|
| Comments   | Approved by  | Company's sea |

Please send the original back to us after you have approved and signed.

#### Modify History

| Ver.    | Page | Revised Descriptions | Date       | Revision | Approal |
|---------|------|----------------------|------------|----------|---------|
| REV.1.0 | ALL  | то                   | 2025.05.16 |          |         |
|         |      |                      |            |          |         |
|         |      |                      |            |          |         |

# **Product Paramenter:**

| Mo                 | 21.5"                    | Specifications           | Units/N<br>umber | Notes |
|--------------------|--------------------------|----