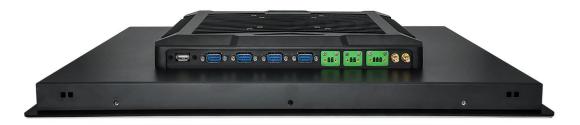

lt-in 1*Realtek RTL8111 Gigabit network card<br>(optional for dual networks)/1*Mini-PCIE(for<br>WIFI+Bluetooth Card ) |                  |       |
|                          | Memory Card               | /                                                                                                                        |                  |       |
|                          | RTC                       | /                                                                                                                        |                  |       |
|                          | System Upgrade            | /                                                                                                                        |                  |       |

## **Product Rendering:**







## **Product Dimension Drawing:**