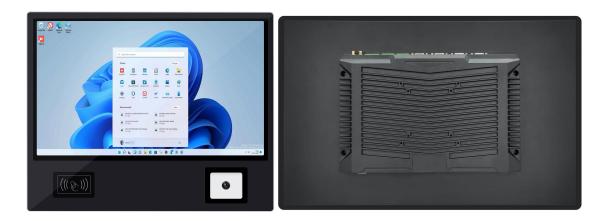

Built-in 1*Realtek RTL8111 Gigabit network card<br>(optional for dual networks)/1*Mini-PCIE(for<br>WIFI+Bluetooth Card ) |                  |       |
|                          | Memory Card               | /                                                                                                                        |                  |       |
|                          | RTC                       | /                                                                                                                        |                  |       |
|                          | System Upgrade            | /                                                                                                                        |                  |       |

## **Product Rendering:**







## **Product Dimension Drawing:**