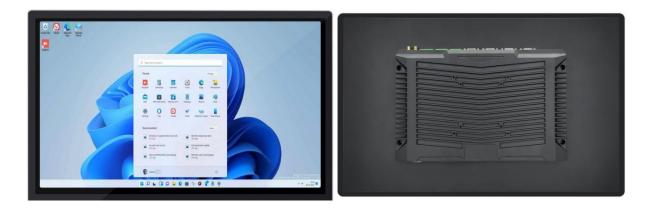

|                  |       |
|                          | Network Support           | twork Support<br>(optional for dual networks)/1*Mini-PCIE(for<br>WIFI+Bluetooth Card )        |                  |       |
|                          | Memory Card               | /                                                                                             |                  |       |
|                          | RTC                       | /                                                                                             |                  |       |
|                          | System Upgrade            | /                                                                                             |                  |       |

#### **Product Rendering:**







## **Product Dimension Drawing:**