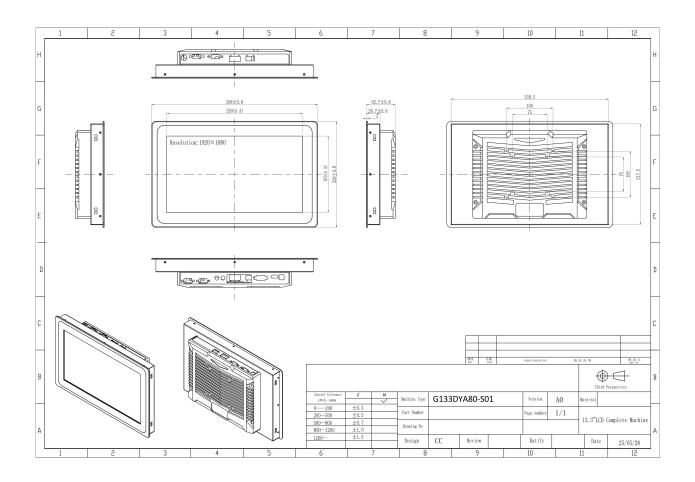

|
|                          | Network Support           | twork Support<br>(optional for dual networks)/1*Mini-PCIE(for<br>WIFI+Bluetooth Card )        |                  |       |
|                          | Memory Card               | /                                                                                             |                  |       |
|                          | RTC                       | /                                                                                             |                  |       |
|                          | System Upgrade            | /                                                                                             |                  |       |

#### **Product Rendering:**







## **Product Dimension Drawing:**