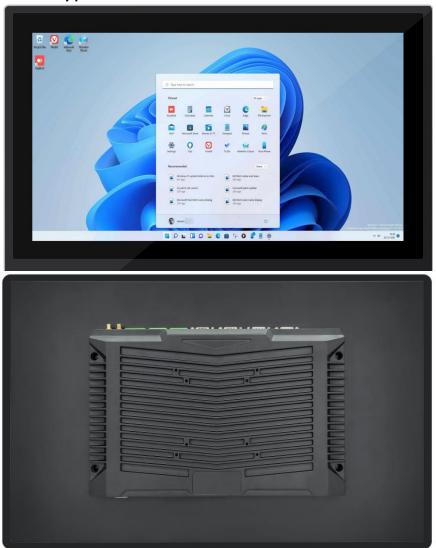

# **SPECIFICATION**

#### Product number: G133DYA80-S01



Product type: Industrial control all-in-one machine

| Checked by | Rechecked by | Approved by   |
|------------|--------------|---------------|
| Comments   | Approved by  | Company's sea |

Please send the original back to us after you have approved and signed.

#### Modify History

| Ver.    | Page | Revised Descriptions | Date       | Revision | Approal |
|---------|------|----------------------|------------|----------|---------|
| REV.1.0 | ALL  | то                   | 2025.05.28 |          |         |
|         |      |                      |            |          |         |
|         |      |                      |            |          |         |

## **Product Paramenter:**

| Mo                 | 13.3"<br>del             | Specifications        | Units/N<br>umber | Notes |
|-