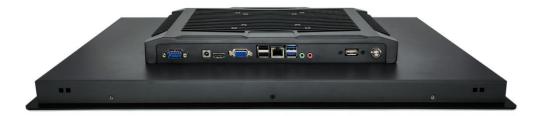

|                  |       |
|                          | Network Support           | twork Support<br>(optional for dual networks)/1*Mini-PCIE(for<br>WIFI+Bluetooth Card )        |                  |       |
|                          | Memory Card               | /                                                                                             |                  |       |
|                          | RTC                       | /                                                                                             |                  |       |
|                          | System Upgrade            | /                                                                                             |                  |       |

#### **Product Rendering:**







## **Product Dimension Drawing:**