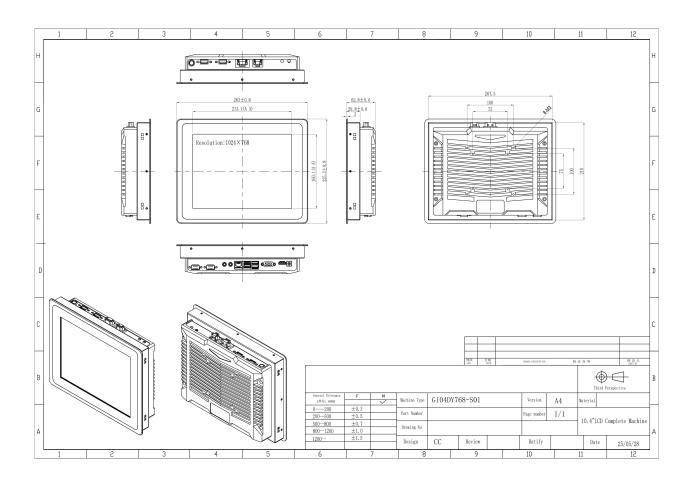

RTL8111 Gigabit network card (optional for dual networks)/1*Mini-PCIE(for WIFI+Bluetooth Card ) |                  |       |
|                          | Memory Card               | /                                                                                                                  |                  |       |
|                          | RTC                       | /                                                                                                                  |                  |       |
|                          | System Upgrade            | /                                                                                                                  |                  |       |

### **Product Rendering:**









# **Product Dimension Drawing:**