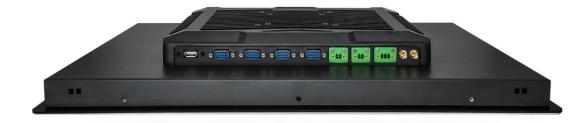

pport           | Built-in 1*Realtek RTL8111 Gigabit network card (optional for dual networks)/1*Mini-PCIE(for WIFI+Bluetooth Card ) |                  |       |
|                          | Memory Card               | /                                                                                                                  |                  |       |
|                          | RTC                       | /                                                                                                                  |                  |       |
|                          | System Upgrade            | /                                                                                                                  |                  |       |

### **Product Rendering:**









# **Product Dimension Drawing:**