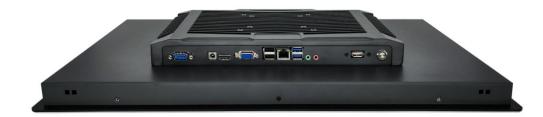

Support           | Built-in 1*Realtek RTL8111 Gigabit network card (optional for dual networks)/1*Mini-PCIE(for WIFI+Bluetooth Card ) |                  |       |
|                          | Memory Card               | /                                                                                                                  |                  |       |
|                          | RTC                       | /                                                                                                                  |                  |       |
|                          | System Upgrade            | /                                                                                                                  |                  |       |

### **Product Rendering:**









# **Product Dimension Drawing:**