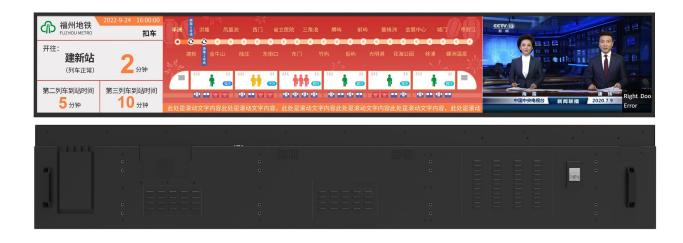

#### **SPECIFICATION**

Product number: G860AY600-D01

Product type: Metro display



| Checked by | Rechecked by     | Approved by    |
|------------|------------------|----------------|
|            |                  |                |
| Comments   | Approved by      | Company's seal |
|            |                  |                |
|            | Customer's Name: |                |

Please send the original back to us after you have approved and signed.

#### **Modify History**

| Ver.    | Page | Revised Descriptions | Date       | Revision | Approal |
|---------|------|----------------------|------------|----------|---------|
| REV.1.0 | ALL  | ТО                   | 2025.05.16 |          |         |
|         |      |                      |            |          |         |
|         |      |                      |            |          |         |

## **Product