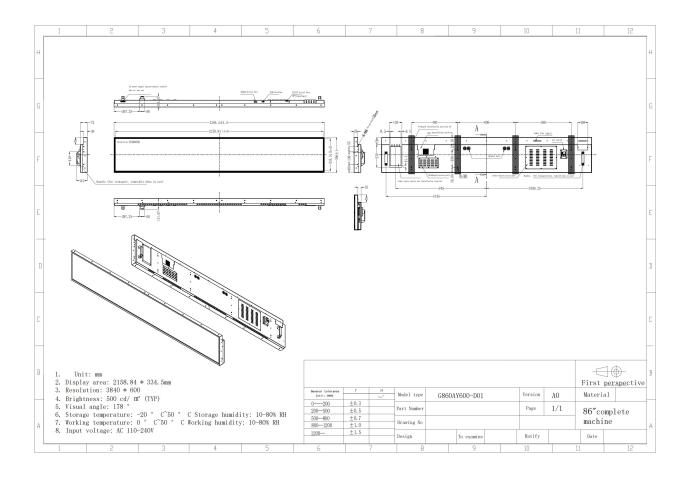

|
|                          | Serial Port               | /                                                           |                  |       |
|                          | Network Support           | /                                                           |                  |       |
|                          | Memory Card               | /                                                           |                  |       |
|                          | RTC                       | /                                                           |                  |       |
|                          | System Upgrade            | Supports local Debug upgrade ports                          |                  |       |

# **Product Rendering:**



## **Product Dimension Drawing:**