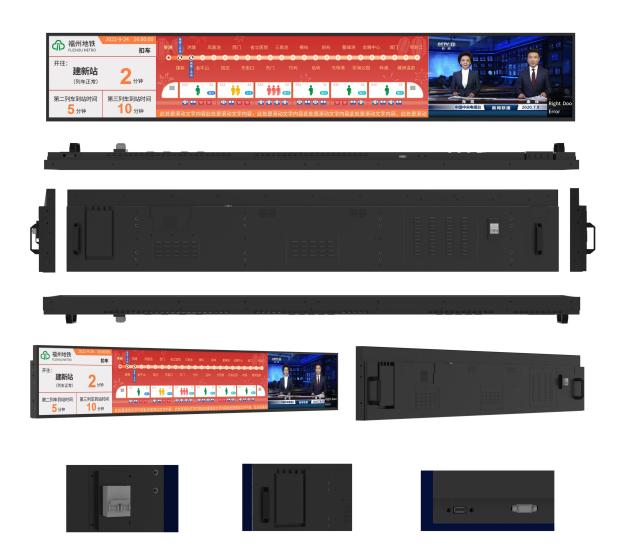

SB (built-in) |                  |       |
|                          | Serial Port               | /                                                           |                  |       |
|                          | Network Support           | /                                                           |                  |       |
|                          | Memory Card               | /                                                           |                  |       |
|                          | RTC                       | /                                                           |                  |       |
|                          | System Upgrade            | Supports local Debug upgrade ports                          |                  |       |

# **Product Rendering:**



## **Product Dimension Drawing:**