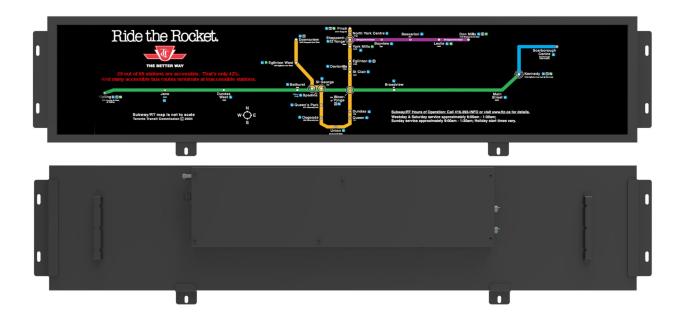

#### **SPECIFICATION**

Product number: G431AY360-S01

Product type: Metro display



| Checked by | Rechecked by     | Approved by    |
|------------|------------------|----------------|
|            |                  |                |
| Comments   | Approved by      | Company's seal |
|            |                  |                |
|            | Customer's Name: |                |

Please send the original back to us after you have approved and signed.

#### **Modify History**

| Ver.    | Page | Revised Descriptions | Date       | Revision | Approal |
|---------|------|----------------------|------------|----------|---------|
| REV.1.0 | ALL  | ТО                   | 2025.05.16 |          |         |
|         |      |                      |            |          |         |
|         |      |                      |            |          |         |

## **Product