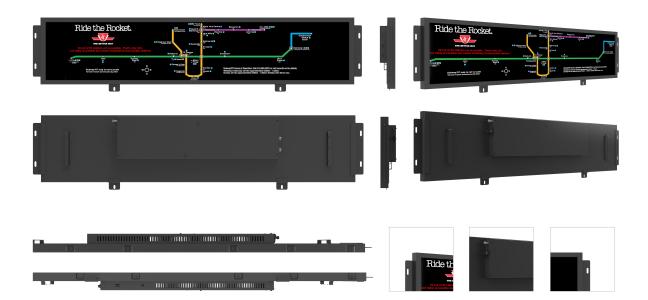

| Serial Port                              | /                                                       |                  |       |
|                          | Network Support                          | MII, RMII, and RGMII supporting 10 / 100 / 1000Mbps     |                  |       |
|                          | Memory Card                              | Support for the SD card                                 |                  |       |
|                          | RTC                                      | support                                                 |                  |       |
|                          | System Upgrade                           | Support for USB /network/SD block                       |                  |       |

# **Product Rendering:**



## **Product Dimension Drawing:**