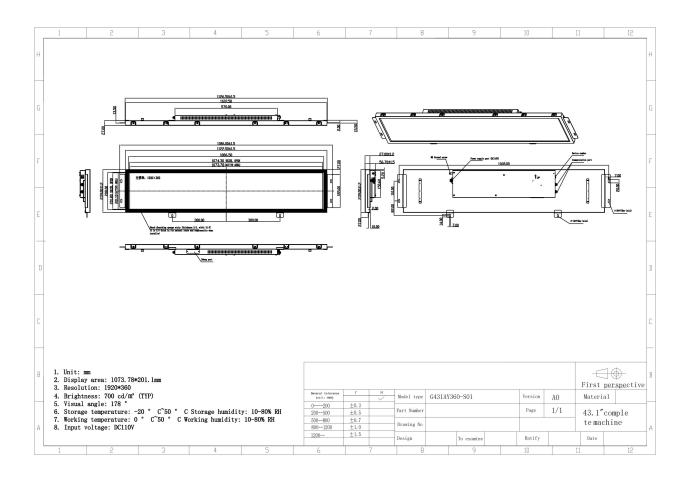

## **Product Dimension Drawing:**

## **Product Paramenter:**

| Mod                | 43.1"                  | Specifications          | Units/N<br>umber | Notes |
|--------------------|------------------------|-------------------------|------------------|-------|
|                    | Dimension              | 1122.5(H)*239(V)*27(W)  | MM               |       |
|                    | Shell material         | Black fine sand texture | -                |       |
|                    | Gross Weight           | /                       | Kg/gros<br>s     |       |
|                    | Display Size           | 1073.78(H)*201.1(V)     | MM               |       |
| Screen Param-eters | Display- resolution    | 1920x360                | Pixel            |       |
|                    | Brightness             | 700                     | Cd/m²            |       |
|                    | Contrast ratio         | 3000:1                  | -                |       |
|                    | Display scale          | 16:3                    | -                |       |
| ters               | Viewing angle          | 178/178/178             | -                |       |
|                    | Pixel pitch            | 0.55926*0.55926         | MM               |       |
|                    | Display color          | 16.7                    | М                |       |
|                    | Maximum power          | ≤80                     | W                |       |
| Elec               | Standby power          | ≤1                      | W                |       |
| ectrical           | Supply Voltage         | 12                      | V                |       |
|                    | Horn                   | /                       | -                |       |
|                    | Operating temperature  | 0-50                    | $^{\circ}$       |       |
| WorkStorage        | Working- humidity      | 10%~80%                 | %hr              |       |
|                    | Storage<br>temperature | -20-50                  | $^{\circ}$ C     |       |
|                    | Storage Humidity       | 10%~80%                 | %hr              |       |
|                    | Power interface        | DC 110V                 |                  |       |