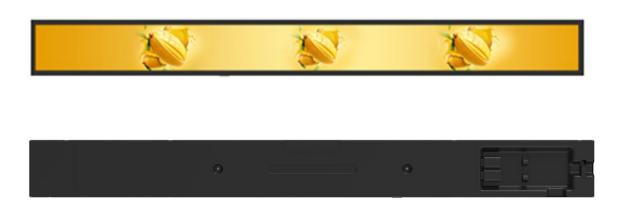

#### **SPECIFICATION**

Product number: G231AY158-S01

Product type: Bar display



| Checked by       | Rechecked by | Approved by    |  |
|------------------|--------------|----------------|--|
|                  |              |                |  |
| Comments         | Approved by  | Company's seal |  |
|                  |              |                |  |
| Customer's Name: |              |                |  |

Please send the original back to us after you have approved and signed.

#### **Modify History**

| Ver.    | Page | Revised Descriptions | Date       | Revision | Approal |
|---------|------|----------------------|------------|----------|---------|
| REV.1.0 | ALL  | ТО                   | 2025.05.16 |          |         |
|         |      |                      |            |          |         |
|         |      |                      |            |