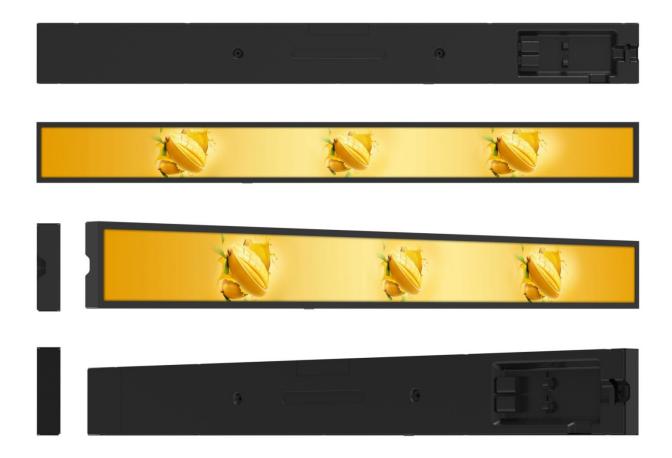

| Serial Port               | ort /                                                                   |                  |       |
|                          | Network Support           | Supports 2.4G wireless network WIFI and Bluetooth V4.1 access           |                  |       |
|                          | Memory Card               | It can be connected to a maximum of 64G TF memory card                  |                  |       |
|                          | RTC                       | Support multiple timing on and off                                      |                  |       |
|                          | System Upgrade            | Supports local SD card upgrades                                         |                  |       |

# **Product Rendering:**



### **Product Dimension Drawing:**