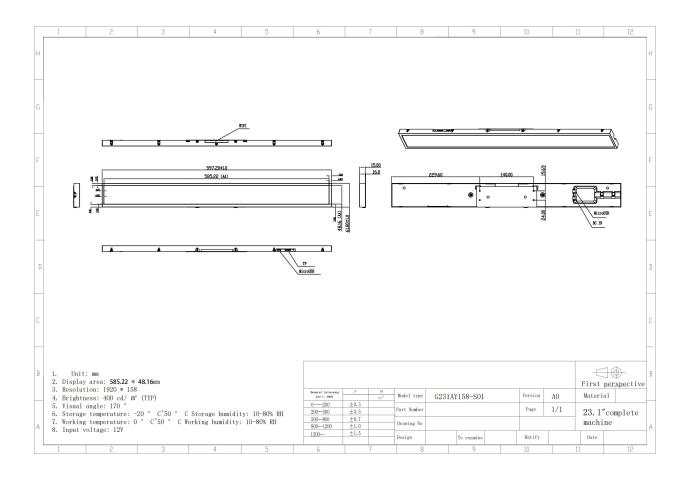

### **Product Dimension Drawing:**

## **Product Paramenter:**

|                    | 23.1"                  | <del></del>             | Units/N      |       |
|--------------------|------------------------|-------------------------|--------------|-------|
| Mod                |                        | Specifications          | umber        | Notes |
|                    | Dimension              | 597.2(L)*61.8(V)*15(W)  | MM           |       |
|                    | Shell material         | Black fine sand pattern | -            |       |
|                    | Gross Weight           | 2.4                     | Kg/gros<br>s |       |
| Screen Param-eters | Display Size           | 585.22 (L)*48.16(V)     | MM           |       |
|                    | Display- resolution    | 1920*158                | Pixel        |       |
|                    | Brightness             | 400                     | Cd/m²        |       |
|                    | Contrast ratio         | 1000:1                  | -            |       |
|                    | Display scale          | 16:1.3                  | -            |       |
|                    | Viewing angle          | 85/85/85                | -            |       |
|                    | Pixel pitch            | 0.3048*0.3048           | MM           |       |
|                    | Display color          | 16.7                    | М            |       |
| Electrical         | Maximum power          | ≤35W                    | W            |       |
|                    | Standby power          | ≤1W                     | W            |       |
|                    | Supply Voltage         | 5V                      | V            |       |
|                    | Horn                   | /                       | -            |       |
|                    | Operating temperature  | 0-50                    | $^{\circ}$   |       |
| WorkStorage        | Working- humidity      | 10%~80%                 | %hr          |       |
|                    | Storage<br>temperature | -20-50                  | $^{\circ}$   |       |
|                    | Storage Humidity       | 10%~80%                 | %hr          |       |
|                    | Power interface        | DC 12V 5A               |              |       |