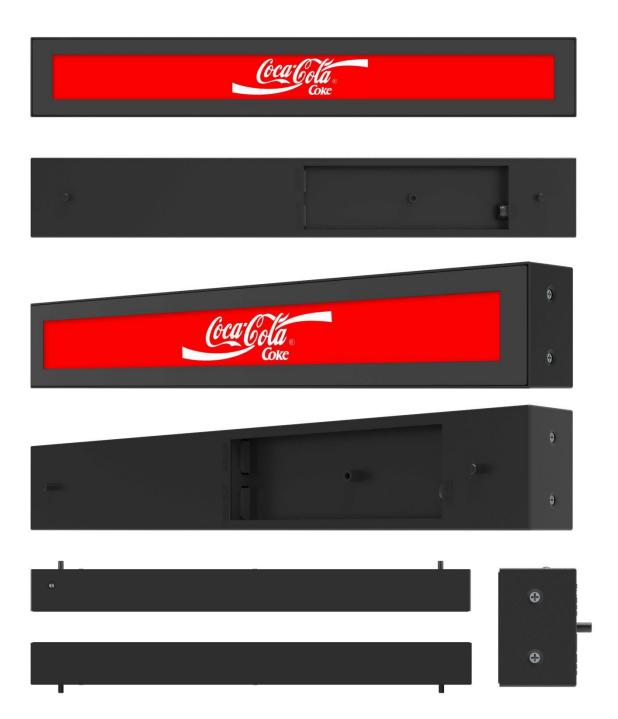

| Serial Port               | /                                                                       |                  |       |
|                          | Network Support           | Supports 2.4G wireless network WIFI and Bluetooth V4.1 access           |                  |       |
|                          | Memory Card               | It can be connected to a maximum of 64G TF memory card                  |                  |       |
|                          | RTC                       | Support multiple timing on and off                                      |                  |       |
|                          | System Upgrade            | Supports local SD card upgrades                                         |                  |       |

# **Product Rendering:**



# **Product Dimension Drawing:**