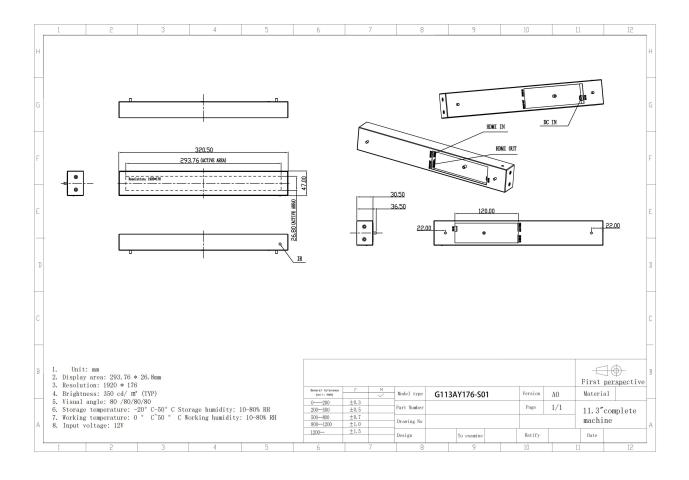

# **Product Dimension Drawing:**

## **Product Paramenter:**

|                    | 11.3"                  |                         | Units/N      |       |
|--------------------|------------------------|-------------------------|--------------|-------|
| Mod                |                        | Specifications          | umber        | Notes |
|                    | Dimension              | 320.5(L)*47(V)*30.5(W)  | MM           |       |
|                    | Shell material         | Black fine sand pattern | -            |       |
|                    | Gross Weight           | /                       | Kg/gros<br>s |       |
| Screen Param-eters | Display Size           | 293.76(H)*26.8(V)       | MM           |       |
|                    | Display- resolution    | 1920x176                | Pixel        |       |
|                    | Brightness             | 400                     | Cd/m²        |       |
|                    | Contrast ratio         | 800:1                   | -            |       |
|                    | Display scale          | 16:1.45                 | -            |       |
|                    | Viewing angle          | 178/178/178             | 1            |       |
|                    | Pixel pitch            | 0.153*0.153             | MM           |       |
|                    | Display color          | 16.7                    | Ν            |       |
| Ele                | Maximum power          | ≤35W                    | W            |       |
|                    | Standby power          | ≤1W                     | W            |       |
| ectrical           | Supply Voltage         | 5V                      | V            |       |
|                    | Horn                   | /                       | -            |       |
|                    | Operating temperature  | 0-50                    | $^{\circ}$   |       |
| WorkStorage        | Working- humidity      | 10%~80%                 | %hr          |       |
|                    | Storage<br>temperature | -20-50                  | $^{\circ}$   |       |
|                    | Storage Humidity       | 10%~80%                 | %hr          |       |
|                    | Power interface        | DC 12V 5A               |              |       |