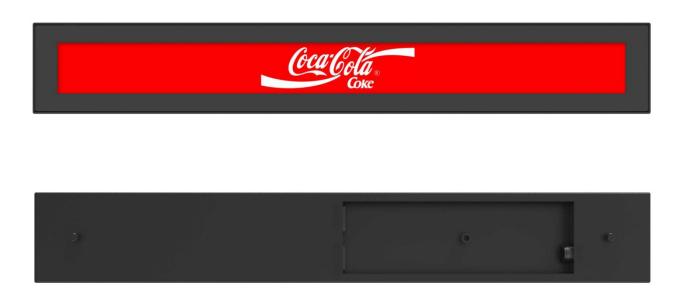

### **SPECIFICATION**

Product number: G113AY176-S01

Product type: Bar display



| Checked by       | Rechecked by | Approved by    |
|------------------|--------------|----------------|
|                  |              |                |
| Comments         | Approved by  | Company's seal |
|                  |              |                |
| Customer's Name: |              |                |

Please send the original back to us after you have approved and signed.

#### **Modify History**

| Ver.    | Page | Revised Descriptions | Date       | Revision | Approal |
|---------|------|----------------------|------------|----------|---------|
| REV.1.0 | ALL  | ТО                   | 2025.05.16 |          |         |
|         |      |                      |            |          |         |
|         |      |                      |            |          |         |