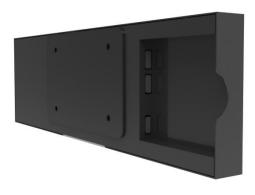

| Serial Port               | /                                                                       |                  |       |
|                          | Network Support           | Supports 2.4G wireless network WIFI and Bluetooth V4.1 access           |                  |       |
|                          | Memory Card               | It can be connected to a maximum of 64G TF memory card                  |                  |       |
|                          | RTC                       | Support multiple timing on and off                                      |                  |       |
|                          | System Upgrade            | Supports local SD card upgrades                                         |                  |       |

# **Product Rendering:**







### **Product Dimension Drawing:**