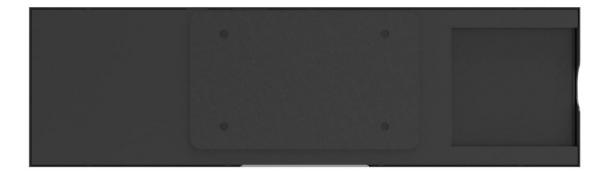

#### **SPECIFICATION**

Product number: G088AY480-S01

Product type: Bar display





| Checked by       | Rechecked by | Approved by    |  |
|------------------|--------------|----------------|--|
|                  |              |                |  |
| Comments         | Approved by  | Company's seal |  |
|                  |              |                |  |
| Customer's Name: |              |                |  |

Please send the original back to us after you have approved and signed.

#### **Modify History**

| Ver.    | Page | Revised Descriptions | Date       | Revision | Approal |
|---------|------|----------------------|------------|----------|---------|
| REV.1.0 | ALL  | ТО                   | 2025.05.16 |          |         |
|         |      |                      |            |          |         |
|         |      |                      |            |