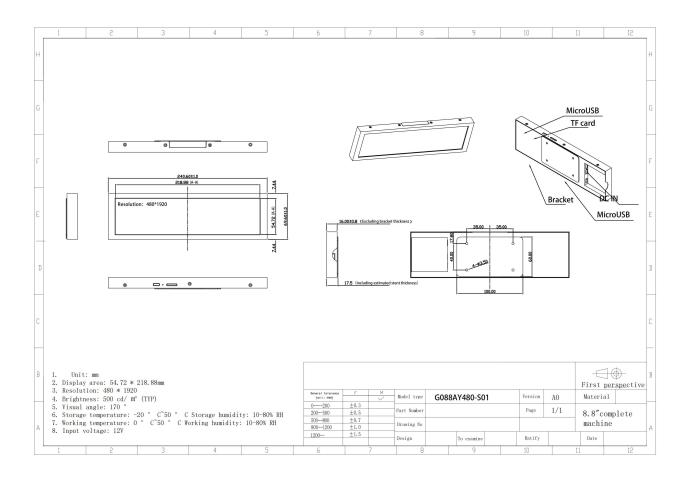

|                  |       |
|                          | Network Support           | Supports 2.4G wireless network WIFI and Bluetooth V4.1 access           |                  |       |
|                          | Memory Card               | It can be connected to a maximum of 64G TF memory card                  |                  |       |
|                          | RTC                       | Support multiple timing on and off                                      |                  |       |
|                          | System Upgrade            | Supports local SD card upgrades                                         |                  |       |

# **Product Rendering:**







### **Product Dimension Drawing:**