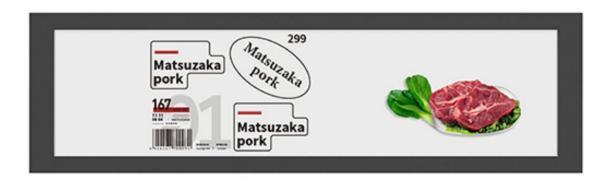

#### **SPECIFICATION**

Product number: G088AY480-S01

Product type: Bar display





| Checked by       | Rechecked by | Approved by    |  |
|------------------|--------------|----------------|--|
|                  |              |                |  |
| Comments         | Approved by  | Company's seal |  |
|                  |              |                |  |
| Customer's Name: |              |                |  |

Please send the original back to us after you have approved and signed.

#### **Modify History**

| Ver.    | Page | Revised Descriptions | Date       | Revision | Approal |
|---------|------|----------------------|------------|----------|---------|
| REV.1.0 | ALL  | ТО                   | 2025.05.16 |          |         |
|         |      |                      |            |          |         |
|         |      |                      |            |